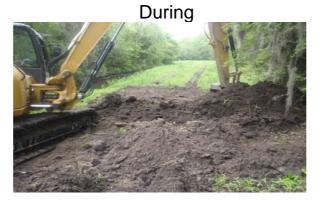

Before

After

320 40 80 240 160 Feet 

0

1 inch = 166 feet

Prepared By: BC Stormwater Management Utility Date Print: 5/27/15 File:C:/sethdata/projects/projectmaps/Storyteller Rd 2015-612