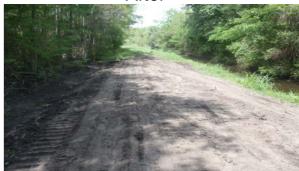

Before

After

320 40 80 240 160 Feet 

0

1 inch = 166 feet

Prepared By: BC Stormwater Management Utility Date Print: 5/27/15 File:C:/sethdata/projects/projectmaps/Storyteller Rd 2015-612