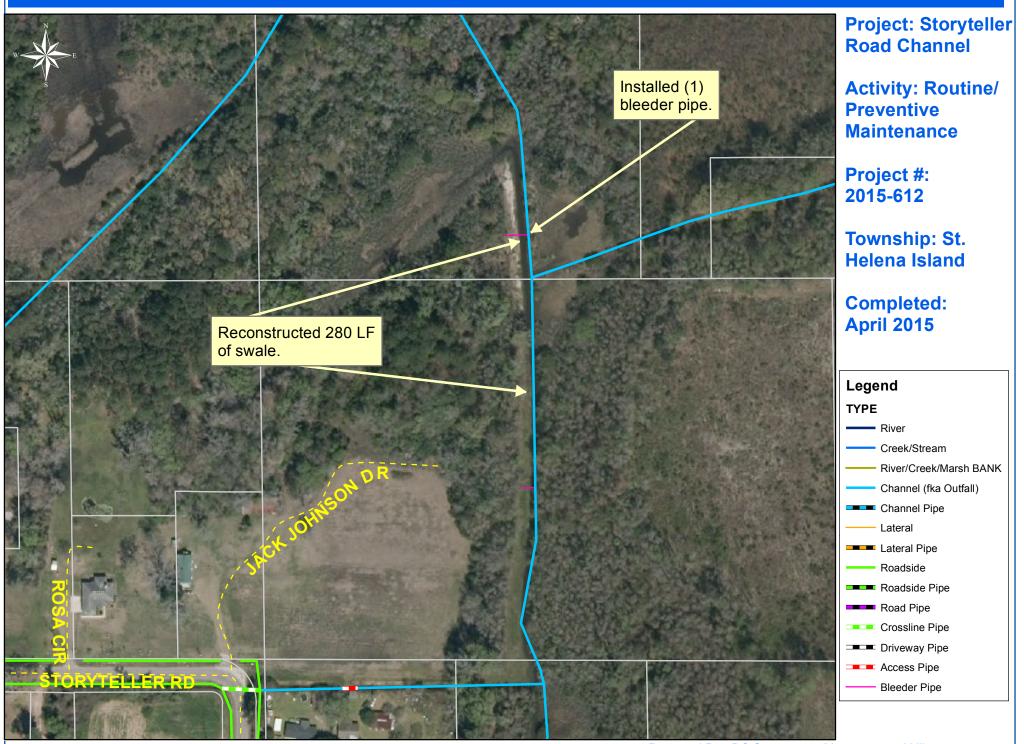

Beaufort County Public Works Stormwater Infrastructure Project Summary

Project Summary: Storyteller Road Channel

Narrative Description of Project:

Activity: Routine/Preventive Maintenance

Completion: Apr-15

Project improved 280 L.F. of drainage system. Reconstructed 280 L.F. of swale. Installed (1) bleeder pipe.

| 2015-612 / Storyteller Road Channel                                                                         | Labor<br>Hours             | Labor<br>Cost                            | Equipment<br>Cost                     | Material<br>Cost                      | Contractor<br>Cost                | Indirect<br>Labor                      | Total Cost                                  |
|-------------------------------------------------------------------------------------------------------------|----------------------------|------------------------------------------|---------------------------------------|---------------------------------------|-----------------------------------|----------------------------------------|---------------------------------------------|
| AUDIT / Audit Project                                                                                       | 0.5                        | \$11.40                                  | \$0.00                                | \$0.00                                | \$0.00                            | \$6.62                                 | \$18.01                                     |
| HAUL / Hauling                                                                                              | 7.0                        | \$151.41                                 | \$55.93                               | \$68.90                               | \$0.00                            | \$100.94                               | \$377.18                                    |
| ONJV / Onsite Job Visit<br>SREC / Swale - Reconstructed<br>2015-612 / Storyteller Road Channel<br>Sub Total | 2.0<br>40.0<br><b>49.5</b> | \$66.36<br>\$879.50<br><b>\$1,108.67</b> | \$7.08<br>\$157.04<br><b>\$220.05</b> | \$7.72<br>\$136.39<br><b>\$213.01</b> | \$0.00<br>\$0.00<br><b>\$0.00</b> | \$48.94<br>\$585.80<br><b>\$742.30</b> | \$130.10<br>\$1,758.73<br><b>\$2,284.02</b> |
| Grand Total                                                                                                 | 49.5                       | \$1,108.67                               | \$220.05                              | \$213.01                              | \$0.00                            | \$742.30                               | \$2,284.02                                  |